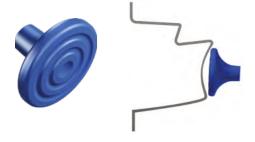

## Each suction cup style is available in different sizes.

Suction cups are built with steel cores to guarantee strength and reliability during pulling.