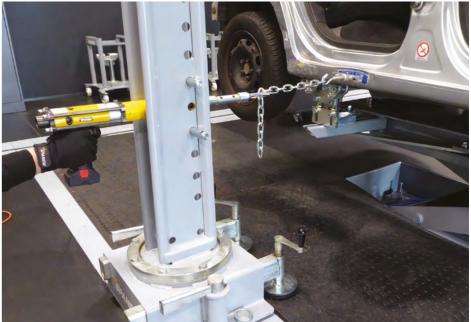

### **FULL PULLING FORCE CONTROL**

Straighten using a combination of pull bars and our Electro puller (optional).

**90KPUP0010** - Accessory kit to install the Electro puller onto Spanesi pulling columns.

## Electro puller

**SP740001** - Electro puller multi-directional pulling tool complete with accessories. Includes, (2) 14.4V 110/220V 50/60 Hz lithium ion batteries.