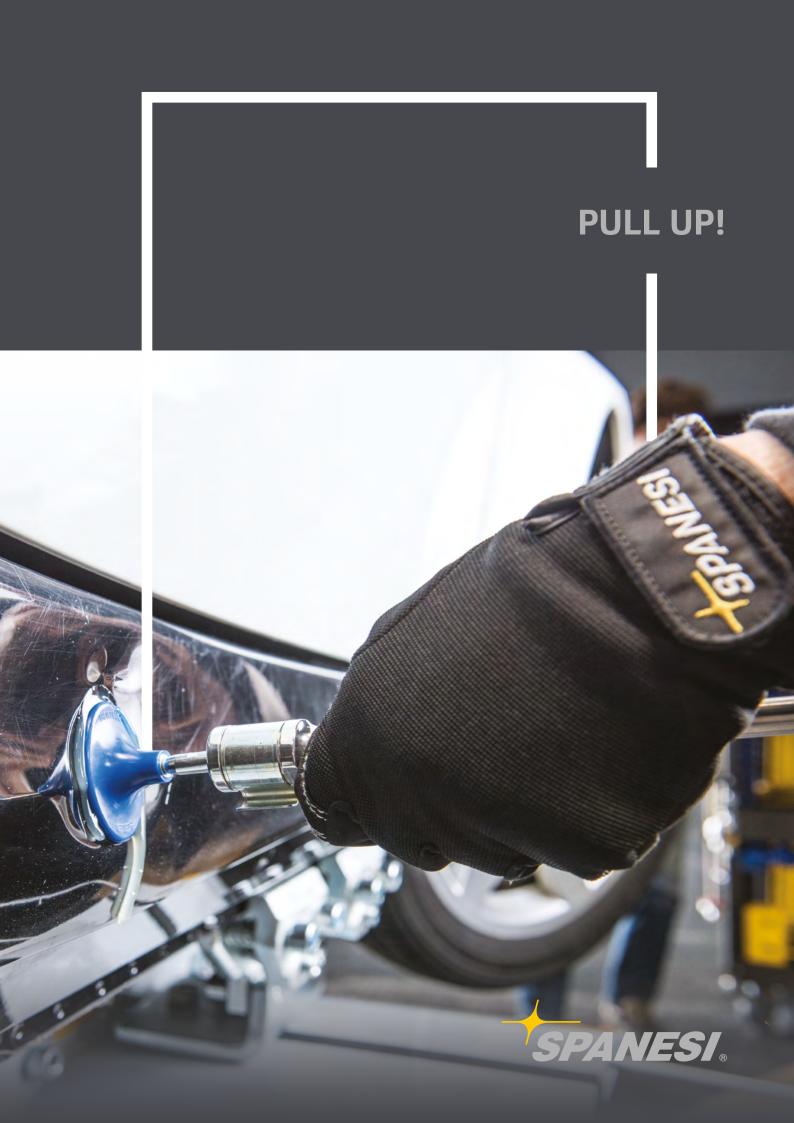

## The new repair method

2

The PULL UP! repair system is the latest Spanesi innovation, which utilizes suction cups, glue and slide hammers to produce flawless panel repairs.

Suitable for both steel and aluminium substrates, straightening is performed from the exterior of the panel or lining.

Spanesi's exclusive glue formulation facilitates difficult repair procedures to be completed on rocker panels, roofs, dog legs, door sills, along body lines and pillar locations.