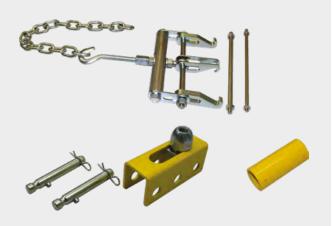

**90KPUP0010** - Accessory kit to install the Electro puller onto Spanesi pulling columns.

## Electro puller

**SP740001** - Electro puller multi-directional pulling tool complete with accessories. Includes, (2) 14.4V 110/220V 50/60 Hz lithium ion batteries.