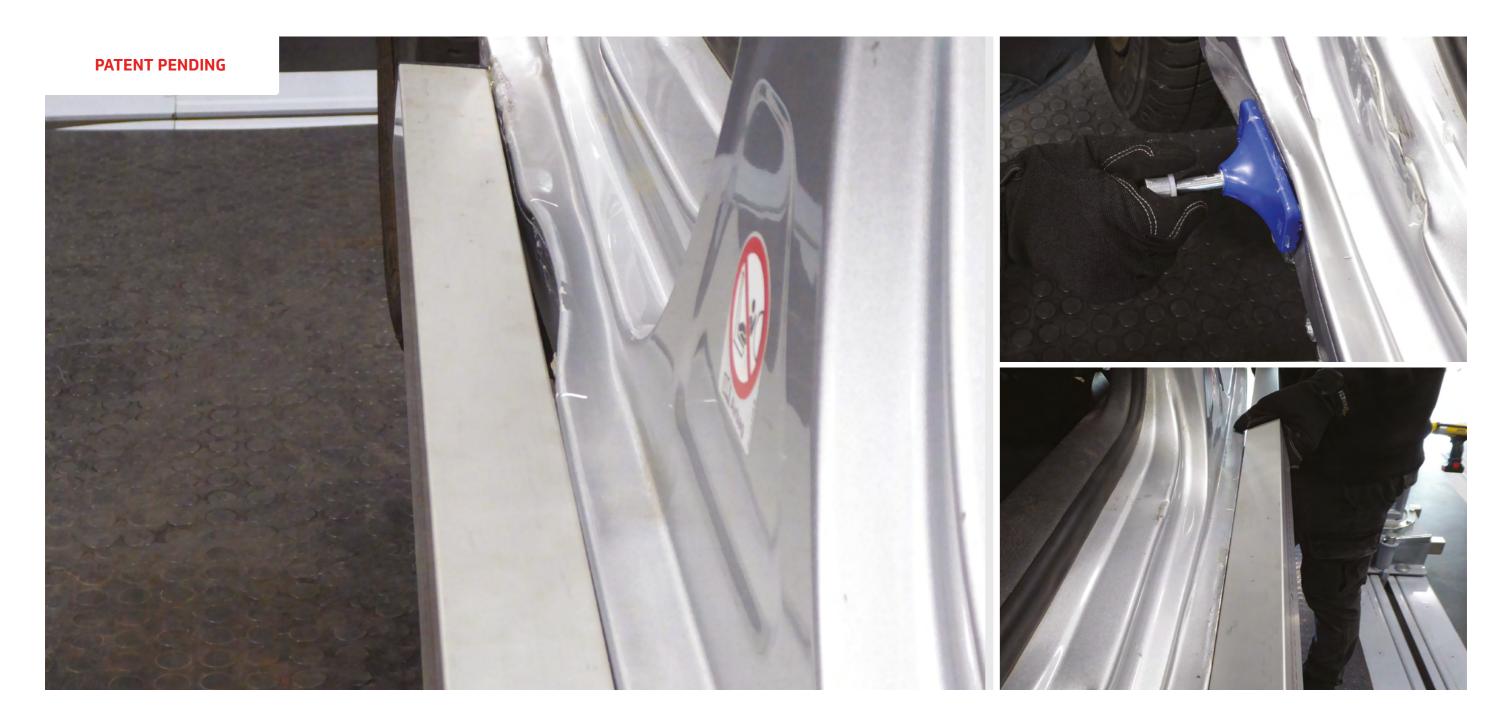

## The new repair method

2

The PULL UP! repair system is the latest Spanesi innovation, which utilizes suction cups, glue and slide hammers to produce flawless panel repairs.

Suitable for both steel and aluminium substrates, straightening is performed from the exterior of the panel or lining.

Spanesi's exclusive glue formulation facilitates difficult repair procedures to be completed on rocker panels, roofs, dog legs, door sills, along body lines and pillar locations.