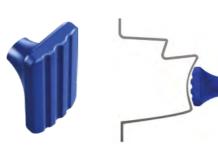

# CONVEX ANGLED

#### ROUND

#### **OVAL**

#### **CONCAVE**

### **RECTANGULAR**

## Each suction cup style is available in different sizes.

Suction cups are built with steel cores to guarantee strength and reliability during pulling.