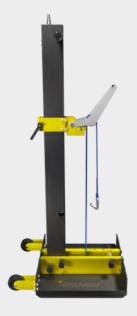

## Flash

**90STR00010** - Flash - Fast pulling system (max. pulling strength 250kg)

10 11