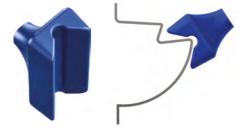

# CONVEX ANGLED

#### ROUND

#### **OVAL**

#### **CONCAVE**

### **RECTANGULAR**

## Each suction cup style is available in different sizes.

Suction cups are built with steel cores to guarantee strength and reliability during pulling.