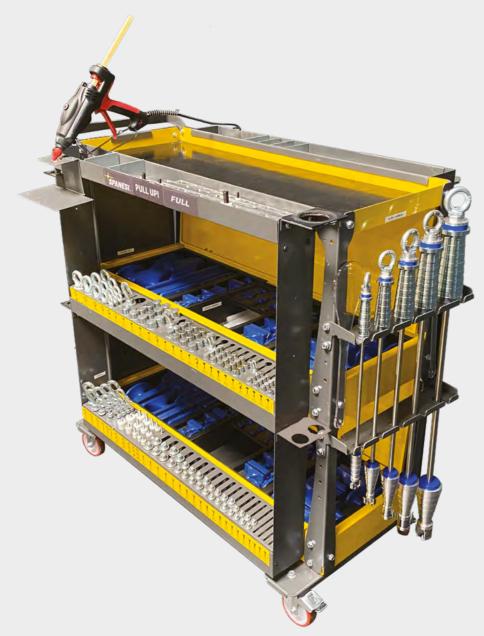

# PULL UP! FULL - 90PULUP010

- 5 Slide hammers
- 120 Shaped suction cups
- 65 Thread pivots
- 8 Double combination bars
- 4 Triple combination bars

- 3 Nylon hammers
- 2 Polycarbonate trowels
- 3 Nylon wedges
- 1 Nylon cone
- 1 450W Hot glue gun
- 5 Kg d.15 hot glue

The repair solution for major and complex damage types. Up to 4 suction cups may be combined for simultaneous pulls in large repair areas. Can be used with the Electro puller (optional).