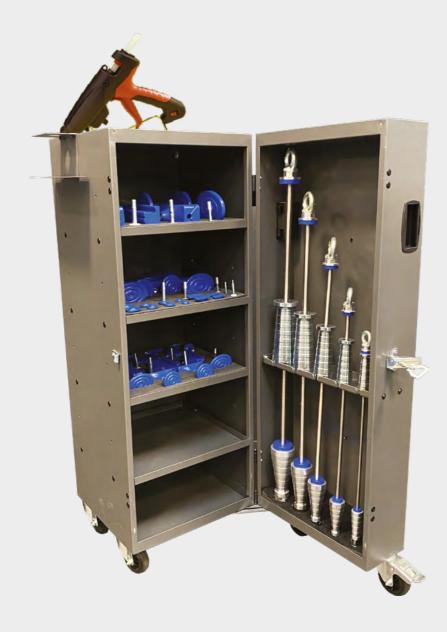

# **PULL UP! BASIC - 90PULUP050**

- 5 Slide hammers (2 Slide hammers for 90PULUP200)
- 30 Shaped suction cups
- 16 Thread pivots
- 1 450W Hot glue gun
- 5 Kg d.15 hot glue

Transportable carrying case packed with all of the tools necessary to perform single-pull repairs at remote locations.