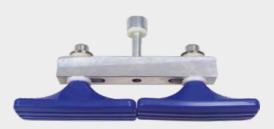

## Electro puller

**SP740001** - Electro puller multi-directional pulling tool complete with accessories. Includes, (2) 14.4V 110/220V 50/60 Hz lithium ion batteries.