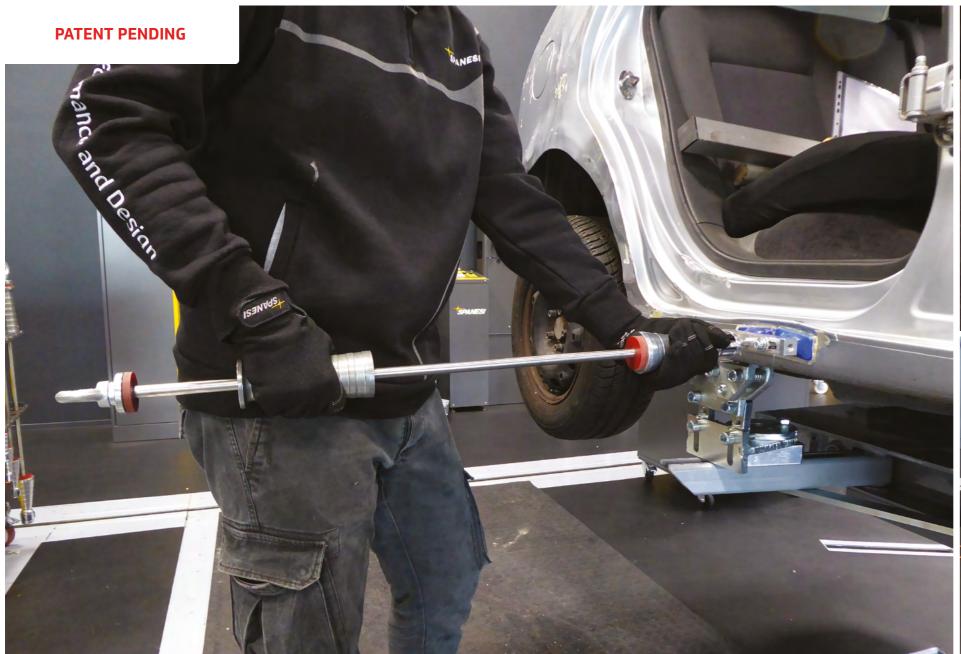

### **FULL PULLING FORCE CONTROL**

Straighten using a combination of pull bars and our Electro puller (optional).

## Electro puller

**SP740001** - Electro puller multi-directional pulling tool complete with accessories. Includes, (2) 14.4V 110/220V 50/60 Hz lithium ion batteries.