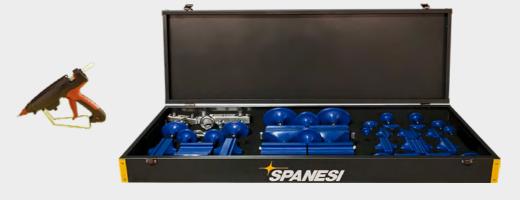

# **PULL UP! STANDARD - 90PULUP020**

- 5 Slide hammers
- 60 Shaped suction cups
- 32 Thread pivots
- 4 Double combination bars
- 3 Nylon hammers

- 2 Polycarbonate trowels
- 3 Nylon wedges
- 1 Nylon cone
- 1 450W Hot glue gun
- 5 Kg d.15 hot glue

The repair solution for small to moderate damage types. Up to 2 suction cups may be combined for simultaneous pulls. Can be used with the Electro puller system (optional).

6