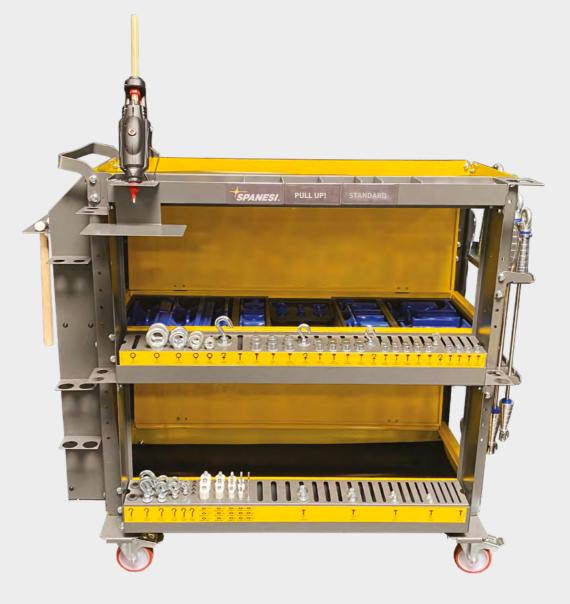

# **PULL UP! STANDARD - 90PULUP020**

- 5 Slide hammers
- 60 Shaped suction cups
- 32 Thread pivots
- 4 Double combination bars
- 3 Nylon hammers

- 2 Polycarbonate trowels
- 3 Nylon wedges
- 1 Nylon cone
- 1 450W Hot glue gun
- 5 Kg d.15 hot glue

The repair solution for small to moderate damage types. Up to 2 suction cups may be combined for simultaneous pulls. Can be used with the Electro puller system (optional).

6