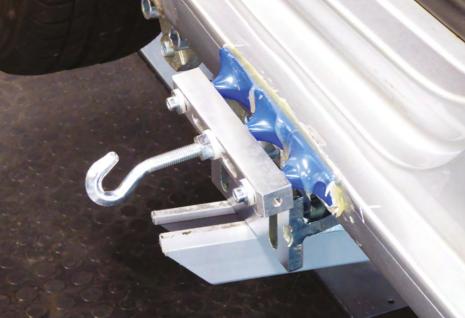

## The new repair method

2

The PULL UP! repair system is the latest Spanesi innovation, which utilizes suction cups, glue and slide hammers to produce flawless panel repairs.

Suitable for both steel and aluminium substrates, straightening is performed from the exterior of the panel or lining.

Spanesi's exclusive glue formulation facilitates difficult repair procedures to be completed on rocker panels, roofs, dog legs, door sills, along body lines and pillar locations.