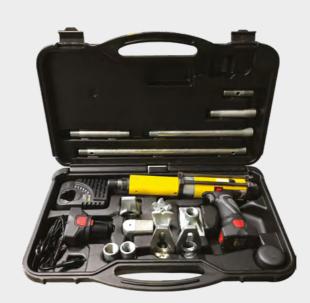

# **PULL UP! BASIC - 90PULUP050**

- 5 Slide hammers (2 Slide hammers for 90PULUP200)
- 30 Shaped suction cups
- 16 Thread pivots
- 1 450W Hot glue gun
- 5 Kg d.15 hot glue

Transportable carrying case packed with all of the tools necessary to perform single-pull repairs at remote locations.