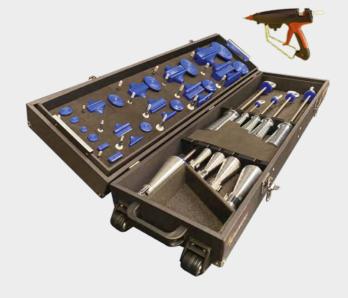

# PULL UP! FULL - 90PULUP010

- 5 Slide hammers
- 120 Shaped suction cups
- 65 Thread pivots
- 8 Double combination bars
- 4 Triple combination bars

- 3 Nylon hammers
- 2 Polycarbonate trowels
- 3 Nylon wedges
- 1 Nylon cone
- 1 450W Hot glue gun
- 5 Kg d.15 hot glue

The repair solution for major and complex damage types. Up to 4 suction cups may be combined for simultaneous pulls in large repair areas. Can be used with the Electro puller (optional).